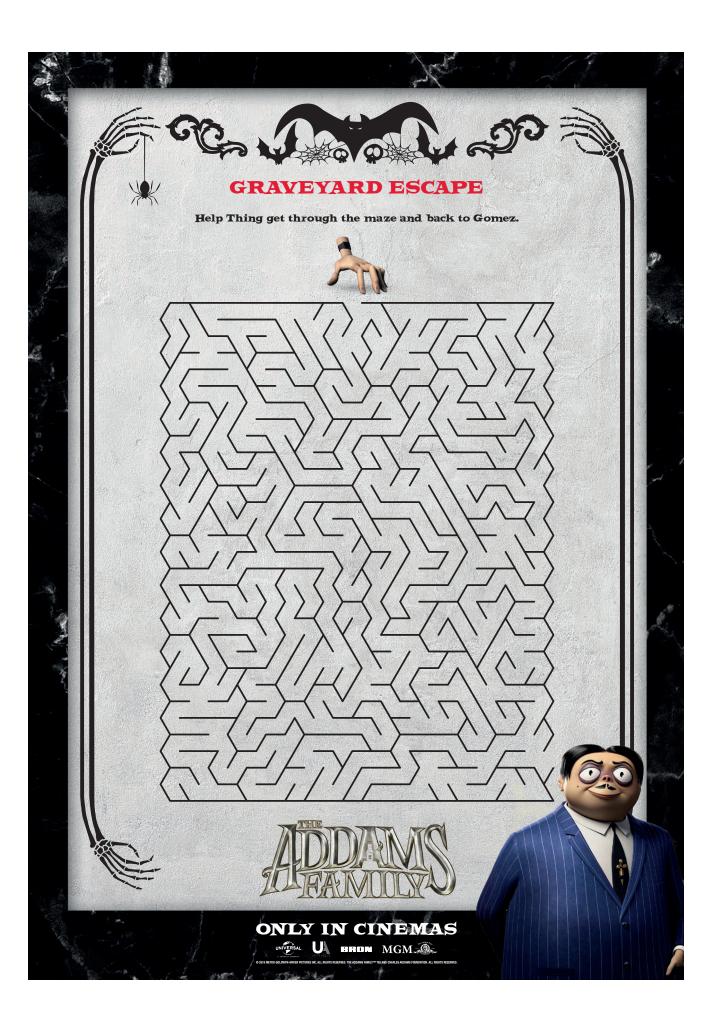

GOMEZ









MORTICIA



PUGSLIEY







LURCH





**ONLY IN CINEMAS** 













ONLY IN CINEMAS

UNITERSAL U BRON MGM.









## TOMBSTONE SCRAMBLE

Help Morticia rearrange the scrambled words in her graveyard.

WOSSCROB

FINKE

SCEWOBB

LOMOG

**BETOMNOST** 

THIWC

LULKS

HOWSAD

SOYPKO

KLABC

SDOOKA
CHOOM
CHOORE
RAILE
LOWBRIONE
MILCH
COBMEBR
RHYDOM
COBMEBR
RKULT
RKULT
HIMLE:





ONLY IN CINEMAS







## WEIRD SEARCH

Dig out the words from the list in the puzzle below.

 P
 S
 R
 L
 L
 Z
 F
 E
 W
 G
 K
 Y
 G
 P
 H

 N
 R
 S
 U
 I
 R
 R
 E
 T
 U
 M
 T
 O
 J
 W

 G
 P
 O
 I
 R
 Y
 D
 J
 X
 I
 O
 N
 M
 A
 Y

 Q
 H
 C
 K
 T
 N
 N
 X
 Y
 L
 M
 H
 E
 T
 U

 G
 T
 X
 A
 E
 W
 A
 W
 C
 L
 H
 A
 Z
 E
 L

 F
 O
 N
 S
 N
 Y
 S
 P
 O
 O
 K
 Y
 N
 X
 G

 E
 A
 D
 P
 O
 T
 A
 B
 T
 T
 F
 Z
 N
 Y
 X

 I
 A
 B
 A
 L
 B

## WORD LIST

MORTICIA GOMEZ WEDNESDAY PUGSLEY
DYNAMITE GHOUL SPOOKY GUILLOTINE TOMB
FAMILY GRAYE SK