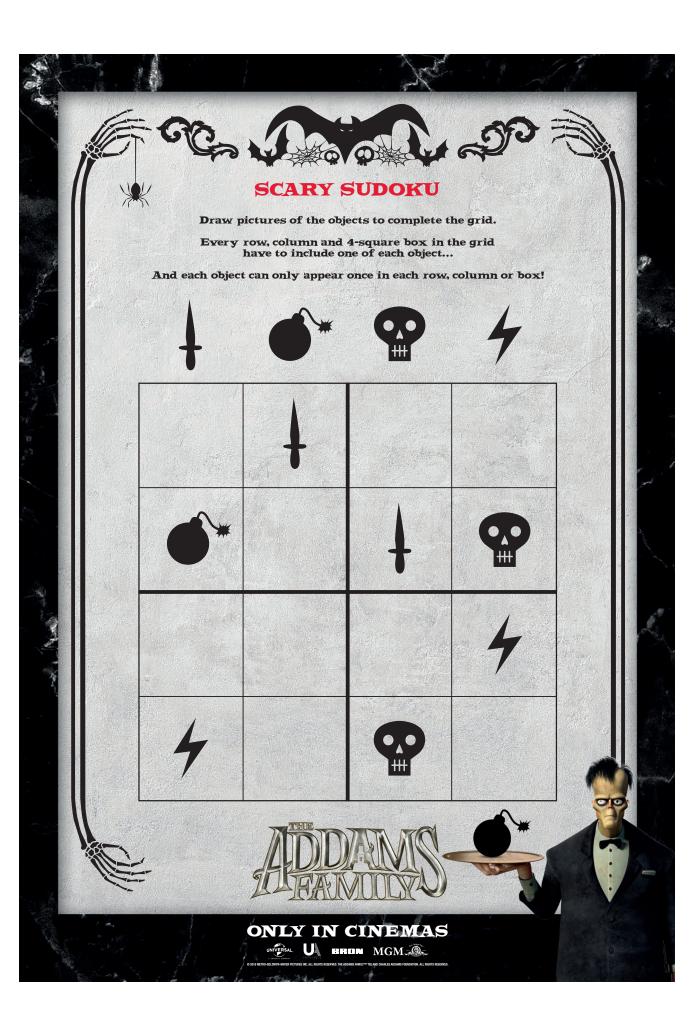

GOMEZ









MORTICIA



PUGSLIEY







LURCH





**ONLY IN CINEMAS** 













ONLY IN CINEMAS

UNITERSAL U BRON MGM.









## TOMBSTONE SCRAMBLE

Help Morticia rearrange the scrambled words in her graveyard.

WOSSCROB

FINKE

SCEWOBB

LOMOG

**BETOMNOST** 

THIWC

LULKS

HOWSAD

SOYPKO

KLABC

SDOOKA
CHOOM
CHOORE
RAILE
LOWBRIONE
MILCH
COBMEBR
RHYDOM
COBMEBR
RKULT
RKULT
HIMLE:





ONLY IN CINEMAS







## WEIRD SEARCH

Dig out the words from the list in the puzzle below.

 P
 S
 R
 L
 L
 Z
 F
 E
 W
 G
 K
 Y
 G
 P
 H

 N
 R
 S
 U
 I
 R
 R
 E
 T
 U
 M
 T
 O
 J
 W

 G
 P
 O
 I
 R
 Y
 D
 J
 X
 I
 O
 N
 M
 A
 Y

 Q
 H
 C
 K
 T
 N
 N
 X
 Y
 L
 M
 H
 E
 T
 U

 G
 T
 X
 A
 E
 W
 A
 W
 C
 L
 H
 A
 Z
 E
 L

 F
 O
 N
 S
 N
 Y
 S
 P
 O
 O
 K
 Y
 N
 X
 G

 E
 A
 D
 P
 O
 T
 A
 B
 T
 T
 F
 Z
 N
 Y
 X

 I
 A
 B
 A
 L
 B

## WORD LIST

MORTICIA GOMEZ WEDNESDAY PUGSLEY
DYNAMITE GHOUL SPOOKY GUILLOTINE TOMB
FAMILY GRAYE SKELETON





ONLY IN CINEMAS