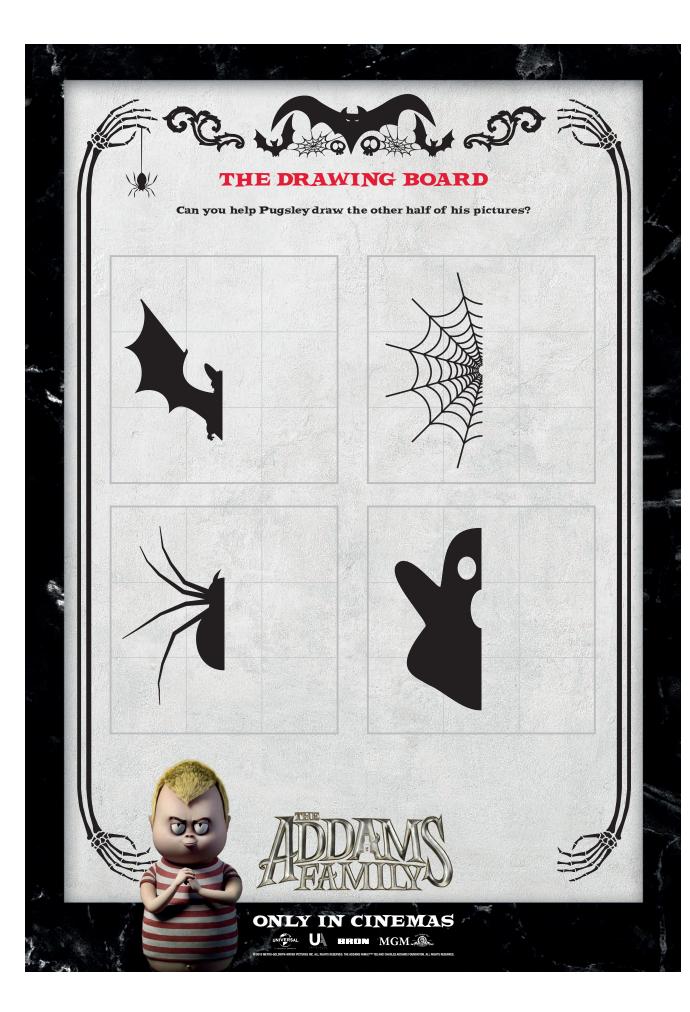

GOMEZ









MORTICIA



PUGSLIEY







LURCH





**ONLY IN CINEMAS** 













ONLY IN CINEMAS

UNITERSAL U BRON MGM.









## TOMBSTONE SCRAMBLE

Help Morticia rearrange the scrambled words in her graveyard.

WOSSCROB

FINKE

SCEWOBB

LOMOG

**BETOMNOST** 

THIWC

LULKS

HOWSAD

SOYPKO

KLABC

SDOOKA
CHOOM
CHOORE
RAILE
LOWBRIONE
MILCH
COBMEBR
RHYDOM
COBMEBR
RKULT
RKULT
HIMLE:





ONLY IN CINEMAS







## WEIRD SEARCH

Dig out the words from the list in the puzzle below.

 P
 S
 R
 L
 L
 Z
 F
 E
 W
 G
 K
 Y
 G
 P
 H

 N
 R
 S
 U
 I
 R
 R
 E
 T
 U
 M
 T
 O
 J
 W

 G
 P
 O
 I
 R
 Y
 D
 J
 X
 I
 O
 N
 M
 A
 Y

 Q
 H
 C
 K
 T
 N
 N
 X
 Y
 L
 M
 H
 E
 T
 U

 G
 T
 X
 A
 E
 W
 A
 W
 C
 L
 H
 A
 Z
 E
 L

 F
 O
 N
 S
 N
 Y
 S
 P
 O
 O
 K
 Y
 N
 X
 G

 E
 A
 D
 P
 O
 T
 A
 B
 T
 T
 F
 Z
 N
 Y
 X

 I
 A
 B
 A
 L
 B

## WORD LIST

MORTICIA GOMEZ WEDNESDAY PUGSLEY
DYNAMITE GHOUL SPOOKY GUILLOTINE TOMB
FAMILY GRAY